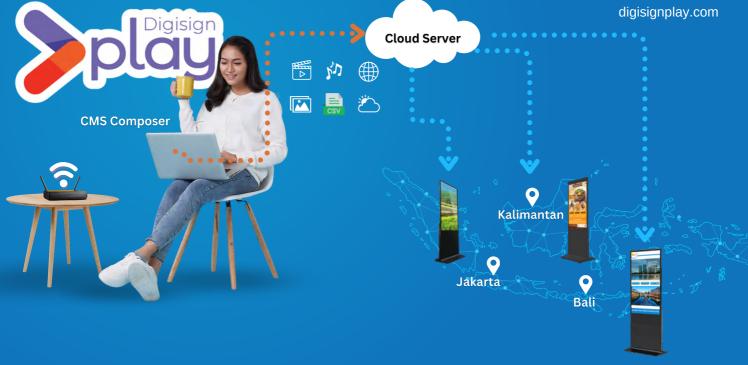

Available in 43 and 55 inch sizes

Equipped with tempered glass & wheels

Cloud based CMS using DigisignPlay

Capacitive 10-points touch for interactive type

With just an internet connection, all promotional materials and information can be broadcast to units distributed in various locations.

Available for sell or rent under media display services (MDS) scheme for 12/24/36 months. Ready to implement DigiSIGN Slim Floorstand? Please contact us for more information and updates.