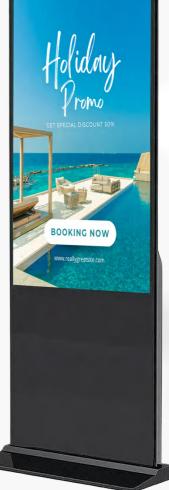

## DIGITAL SLIM FLOORSTAND

Do you know the importance of implementing digital signage in business operations?

## INTRODUCING THE IMPRESSIVE DIGISIGN SLIM FLOORSTAND WITH THESE POWERFUL BENEFITS

2,1 cm

 $\rightarrow \leftarrow$ 

Super slim design to save space & attract more attention

Content can be easily changed across multiple locations in seconds

Available in 43 and 55 inch sizes

Equipped with tempered glass & wheels

Cloud based CMS using DigisignPlay

Capacitive 10-points touch for interactive type

With just an internet connection, all promotional materials and information can be broadcast to units distributed in various locations.