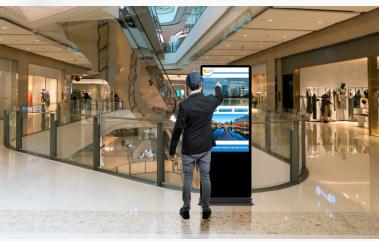

Interactive displays allow businesses to collect useful data about visitors

All functions are embedded inside the unit

TS

Commercial grade digital signage (24/7)

Simple & easy to update (<2 hours training)

Available in 43 and 55 inch sizes

Equipped with tempered glass & wheels

Cloud based CMS using DigisignPlay

Capacitive 10-points touch for interactive type

With just an internet connection, all promotional materials and information can be broadcast to units distributed in various locations.