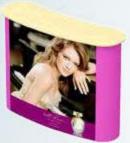

#### **Big Curve**

Dimension : 130 (p) x 45 (l) x 101.2 (t) cm

Weight : 18 kg

Graphic size : 247 (p) x 101 (l) cm

Top View

Twist

Dimension : 100 (p) x 40.56 (l) x 101.2 (t) cm

Weight : 12 kg