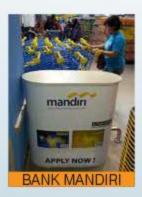

#### Round

Dimension : Ø 50 x 101.2 (t) cm

Weight : 11 kg

Graphic size: 188,3 (p) x 101 (l) cm

Top View