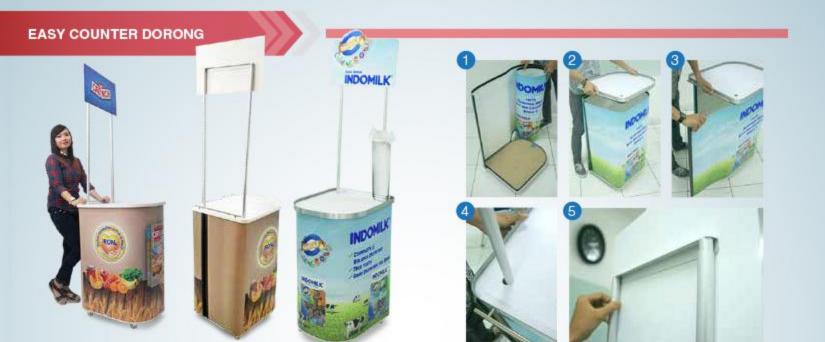

# Application:

- Special Promotion
- · Product Launches,
- •In Store Counter Sales
- Exhibition

Easy Counter is a big step of product improvement from portable kiosk (promotion desk) which have been commodities in market. The key features is a "Flexisheet" which strong, neat (can hold burden from above ± 100 kg) and can be formed by any kind of shape as long as the corner has a smooth angle. Another advantage of this product is very easy to carry and install.

# 10

Flexisheet

COMPONENT:

Soft Case