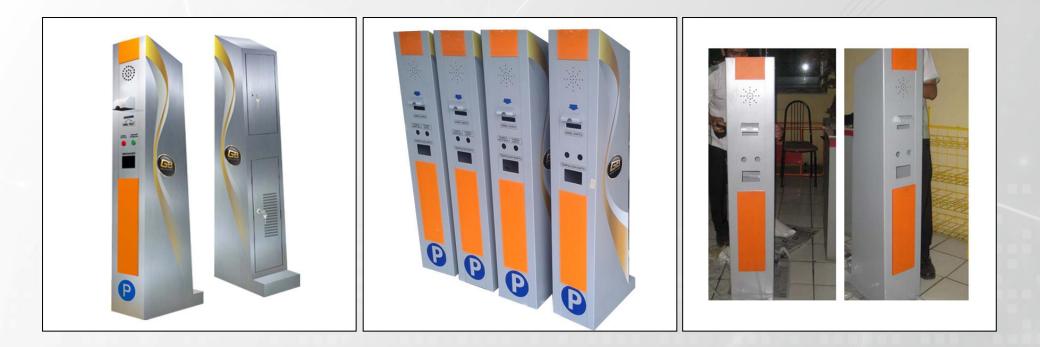

#### **Production:**

Parking Kiosk, produced in 2013-2014. Made from metal with a powder coating finish.