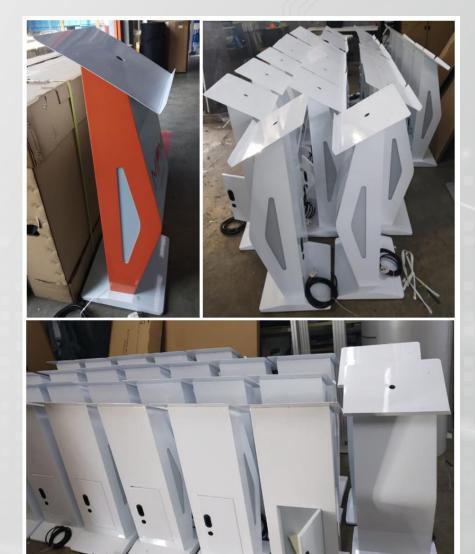

#### **Production:**

## Other Type Kiosk Enclosure Development

#### **Project Reference : Self Service Kiosk GO-JEK**

Self-service kiosk for GO-JEK, produced in 2019, made from metal with a powder coating finish, featuring a modern and sturdy design.

#### **Production:**

Parking Kiosk, produced in 2013-2014. Made from metal with a powder coating finish.