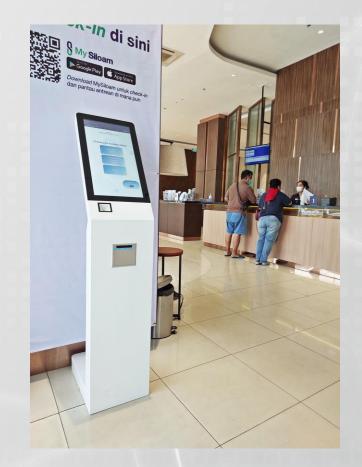

#### **Project Reference: Self Check In Kiosk for Siloam Hospitals**

- Self Check In Kiosk 21,5 Inch & 32 Inch
- Capacitive touchscreen
- QR/Barcode Scanner
- Thermal Printer 80mm
- Suitable for: Hospital, Government offices, Lobby, etc.