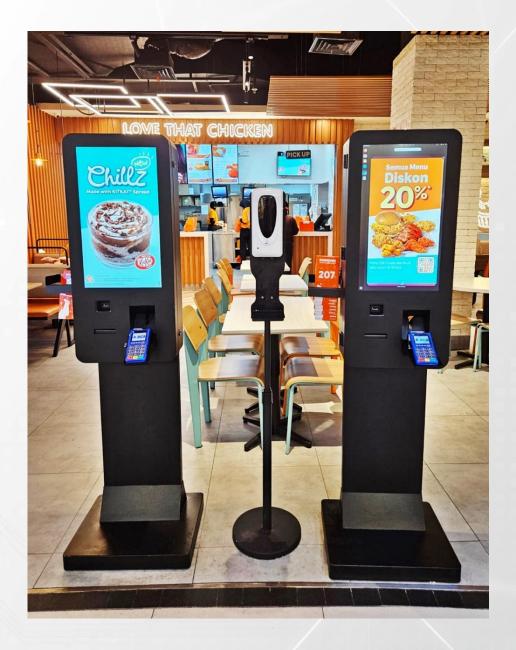

#### **DIGISIGN SELF ORDER KIOSK**

Inder Here!

**Self-Order Kiosk** Enhance customer experience with our Self-order Kiosk solutions, offering seamless ordering, quick service, and innovative technology to streamline operations and empower users

- Available in 32 Inch
- Tempered Glass with 10 Point IR Touch/PCAP Touchscreen
- Commercial Grade Panel LCD
- Brightness : 400 450 nits
- Resolution : 1080x1920 FHD
- Operating System : Android / Windows
- Memory : 2 GB (Android) / 4 GB (Win)
- Storage : 8 GB (Android) / 120 GB (Win)
- Connection : USB, WIFI, LAN
- EDC Slot (EDC Machine provided by customer)
- Thermal Printer
- QR/Barcode Scanner