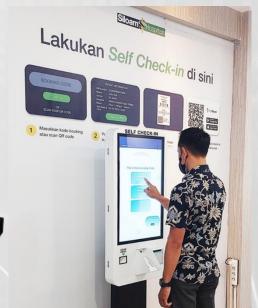

#### **Project Reference: Self Check In Kiosk for Siloam Hospitals**

- Self Check In Kiosk 21,5 Inch & 32 Inch
- Capacitive touchscreen
- QR/Barcode Scanner
- Thermal Printer 80mm
- Suitable for: Hospital, Government offices, Lobby, etc.