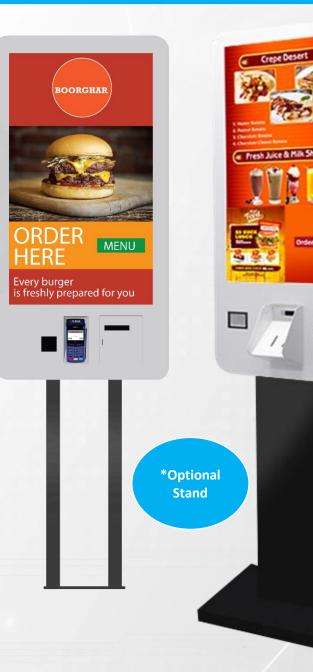

#### **DIGISIGN SELF ORDER KIOSK**

Inder Here!

**Self-Order Kiosk** Enhance customer experience with our Self-order Kiosk solutions, offering seamless ordering, quick service, and innovative technology to streamline operations and empower users

- Available in 32 Inch
- Tempered Glass with 10 Point IR Touch/PCAP Touchscreen
- Commercial Grade Panel LCD
- Brightness : 400 450 nits
- Resolution : 1080x1920 FHD
- Operating System : Android / Windows
- Memory : 2 GB (Android) / 4 GB (Win)
- Storage : 8 GB (Android) / 120 GB (Win)
- Connection : USB, WIFI, LAN
- EDC Slot (EDC Machine provided by customer)
- Thermal Printer
- QR/Barcode Scanner