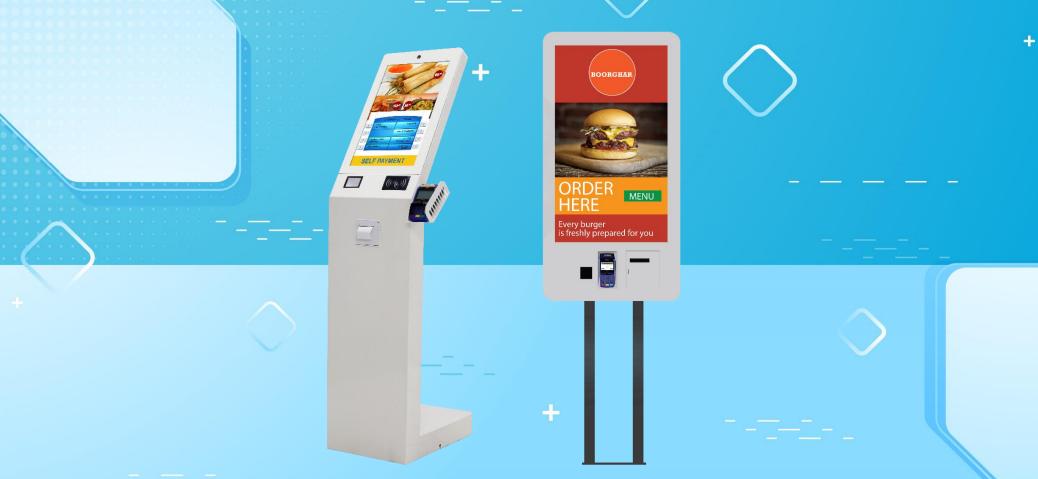

#### **DIGISIGN SELF ORDER KIOSK**

Inder Here!

**Self-Order Kiosk** Enhance customer experience with our Self-order Kiosk solutions, offering seamless ordering, quick service, and innovative technology to streamline operations and empower users

- Available in 32 Inch
- Tempered Glass with 10 Point IR Touch/PCAP Touchscreen
- Commercial Grade Panel LCD
- Brightness : 400 450 nits
- Resolution : 1080x1920 FHD
- Operating System : Android / Windows
- Memory : 2 GB (Android) / 4 GB (Win)
- Storage : 8 GB (Android) / 120 GB (Win)
- Connection : USB, WIFI, LAN
- EDC Slot (EDC Machine provided by customer)
- Thermal Printer
- QR/Barcode Scanner