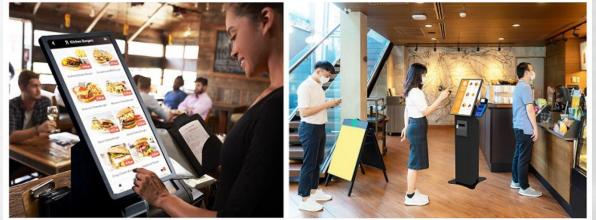

#### **DIGISIGN SELF ORDER KIOSK**

Inder Here!

**Self-Order Kiosk** Enhance customer experience with our Self-order Kiosk solutions, offering seamless ordering, quick service, and innovative technology to streamline operations and empower users

#### Suitable for: Coffee Shop, Quick Service Restaurant, Café, Food & Beverage Business, etc.