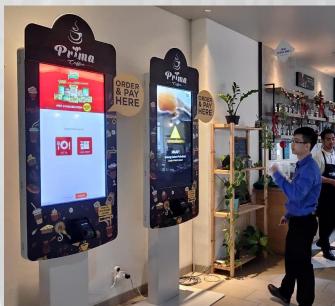

#### Project Reference: Self Order Kiosk for Raindear Coffee & Kitchen

- Self Ordering Kiosk 32 Inch
- IR touchscreen
- QR/Barcode Scanner
- Thermal Printer 80mm
- EDC Machine Holder
- Suitable for:

Food & Beverages Business, Quick Service Restaurants, etc.

- Food Ordering Kiosk 24 Inch
- IR touchscreen
- QR/Barcode Scanner
- Thermal Printer 80mm
- EDC Machine Holder

#### Suitable for: Food & Beverages Business, Quick Service Restaurants, etc.