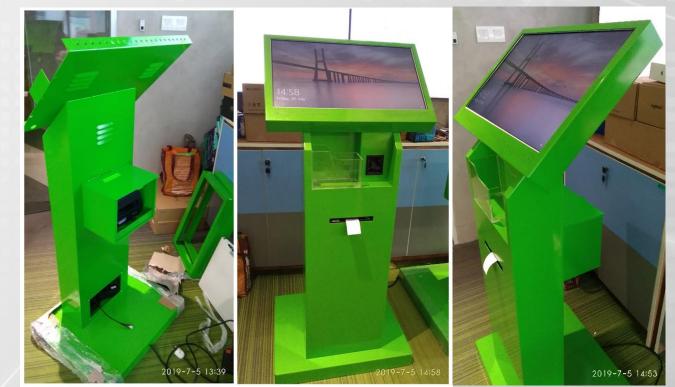

#### **Project Reference : MPM Finance Kiosk**

EDC LCD Stand for MPM Finance. Produced in 2019, made from sturdy metal plate material, featuring a modern design.