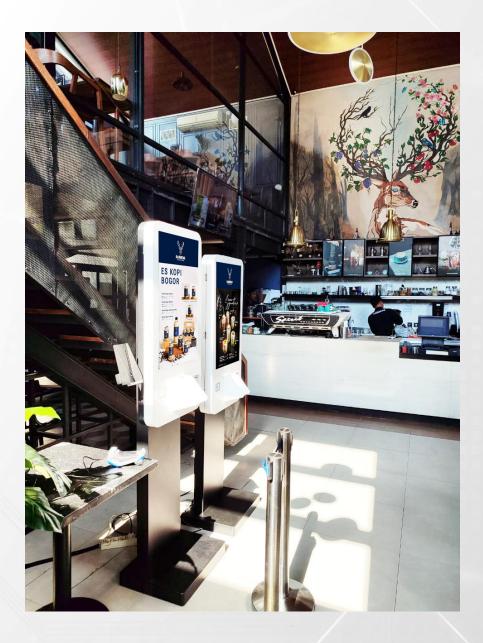

#### Project Reference: Self Order Kiosk for Raindear Coffee & Kitchen

- Self Ordering Kiosk 32 Inch
- IR touchscreen
- QR/Barcode Scanner
- Thermal Printer 80mm
- EDC Machine Holder
- Suitable for:

Food & Beverages Business, Quick Service Restaurants, etc.

- Food Ordering Kiosk 24 Inch
- IR touchscreen
- QR/Barcode Scanner
- Thermal Printer 80mm
- EDC Machine Holder

#### Suitable for: Food & Beverages Business, Quick Service Restaurants, etc.