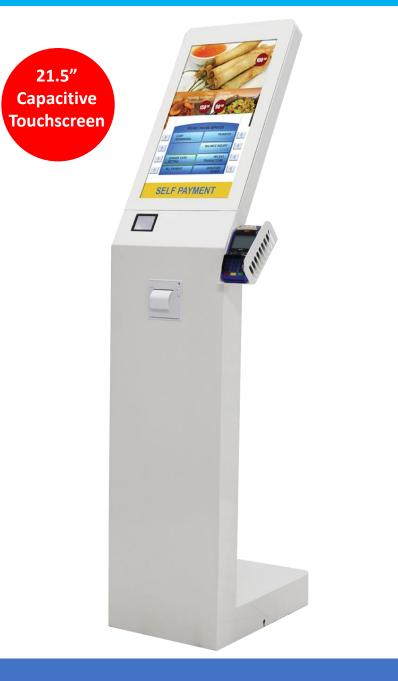

Equipped with a 21.5-inch portrait capacitive touchscreen, and two processor options: Android and Intel i5, along with the Windows 10 operating system, as well as Wi-Fi.

#### **DIGISIGN Self Services Kiosk**

Simple usage for queue management and restaurant menu ordering.

- Android OS
- Touchscreen interface
- 80 mm Thermal Printer
- EDC Holder

21,5"

DigiSIGN Self Services Kiosk