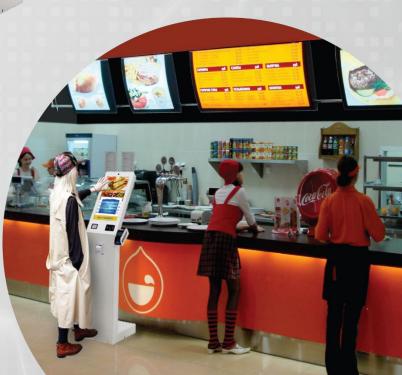

#### **DIGISIGN SELF SERVICE KIOSK**

**Self-service Kiosk solutions** for various current and future needs. Developed to enhance public services in Indonesia and various areas. Used for various community services, ordering, payments, queuing, and online process automation, packaged as a platform development for applications to be added by software developers.

#### **DIGISIGN SELF ORDER KIOSK**

Inder Here!

**Self-Order Kiosk** Enhance customer experience with our Self-order Kiosk solutions, offering seamless ordering, quick service, and innovative technology to streamline operations and empower users