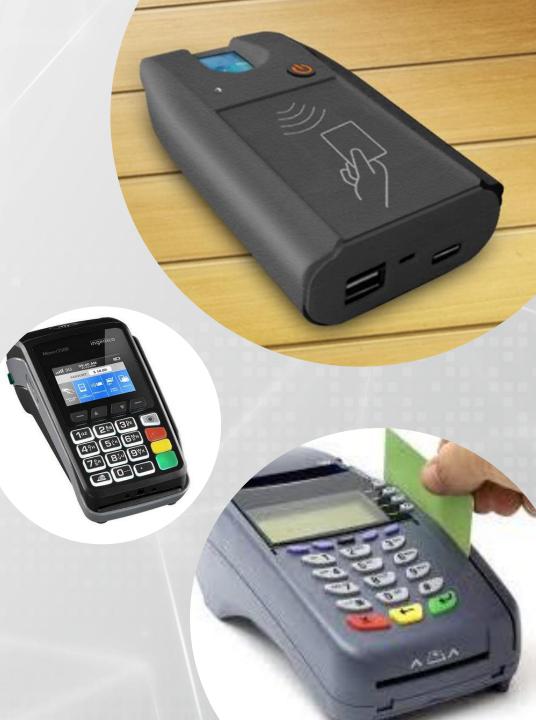

#### **E-KTP Reader**

 automated validation and semiautomatic form filling, consisting of a fingerprint scanner and E-KTP reader. Managed by a registered vendor, with all usage overseen by DITJEN DUKCAPIL.

#### **EDC Machine :**

 Used for payment processing, supplied by several vendors, and linked to financial institutions (banks, credit cards, payment systems).