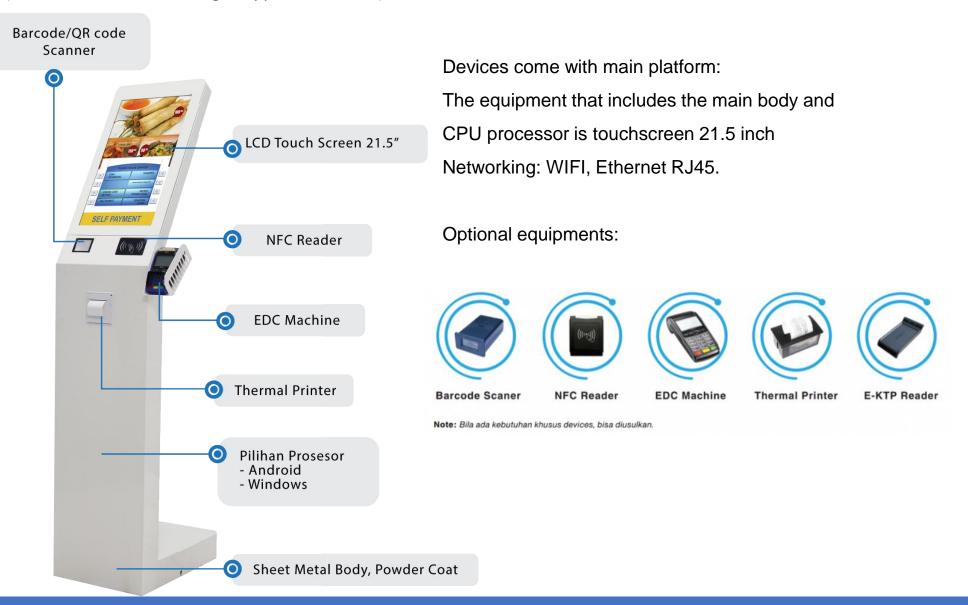

#### Kiosk 21.5 Inch Table A'la Carte CONFIGURATION Guide

- Choose the Operating Systems
- Choose the Devices according to needs and user requirements
- Price will be quote based on configuration.
- EDC Holder available, EDC machine provided by customer, related to financial payments systems.
- E-KTP Reader, related to Ditjen Dukcapil RI.

#### Package & Options for Self Service Kiosk Solution

Platform with A'la Carte devices with 21.5 Screen (It can be selected according to application needs)

#### **SPECIAL DEVICES - OPTION**

(needs to be linked with the managing agency)

#### **E-KTP Reader**

 automated validation and semiautomatic form filling, consisting of a fingerprint scanner and E-KTP reader. Managed by a registered vendor, with all usage overseen by DITJEN DUKCAPIL.

#### **EDC Machine :**

 Used for payment processing, supplied by several vendors, and linked to financial institutions (banks, credit cards, payment systems).