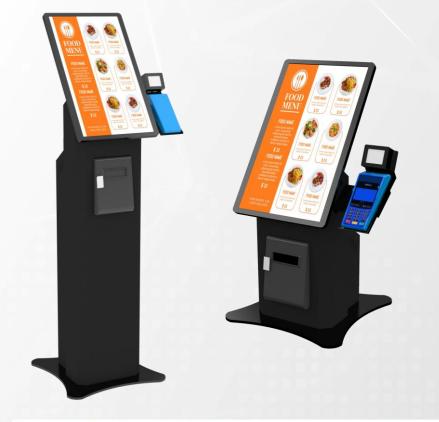

#### Kiosk 21.5 Inch Table A'la Carte CONFIGURATION Guide

- Choose the Operating Systems
- Choose the Devices according to needs and user requirements
- Price will be quote based on configuration.
- EDC Holder available, EDC machine provided by customer, related to financial payments systems.
- E-KTP Reader, related to Ditjen Dukcapil RI.

#### Package & Options for Self Service Kiosk Solution

Platform with A'la Carte devices with 21.5 Screen (It can be selected according to application needs)

#### **SPECIAL DEVICES - OPTION**

(needs to be linked with the managing agency)

#### **E-KTP Reader**

 automated validation and semiautomatic form filling, consisting of a fingerprint scanner and E-KTP reader. Managed by a registered vendor, with all usage overseen by DITJEN DUKCAPIL.

#### **EDC Machine :**

 Used for payment processing, supplied by several vendors, and linked to financial institutions (banks, credit cards, payment systems).