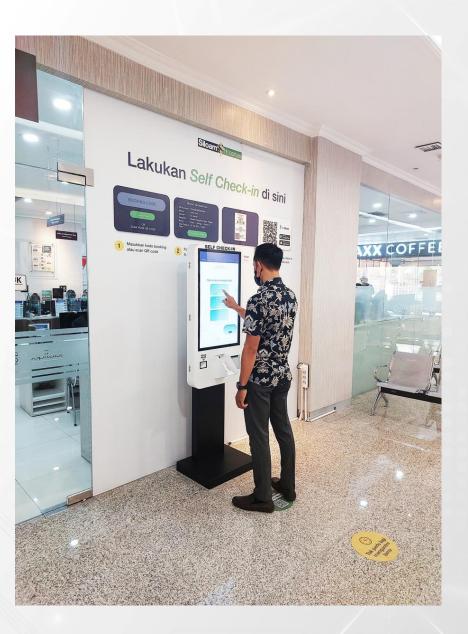

#### **Project Reference: Self Check In Kiosk for Siloam Hospitals**

- Self Check In Kiosk 21,5 Inch & 32 Inch
- Capacitive touchscreen
- QR/Barcode Scanner
- Thermal Printer 80mm
- Suitable for: Hospital, Government offices, Lobby, etc.