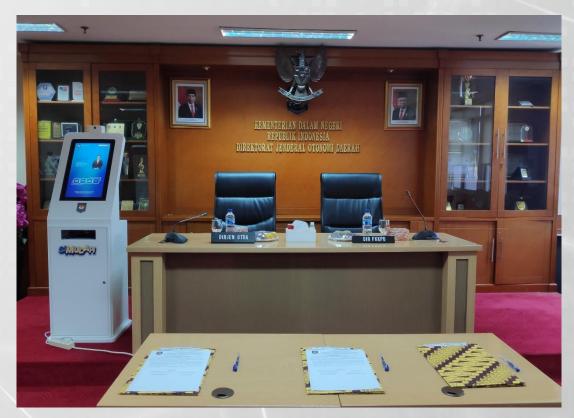

#### Project Reference: Interactive Kiosk 21.5 inch with LaserJet Printer - Kemendagri

- Digital Printing Kiosk 21,5 Inch
- Capacitive touchscreen
- Tempered glass
- Printer A4
- Suitable for: Government offices, Lobby, etc.