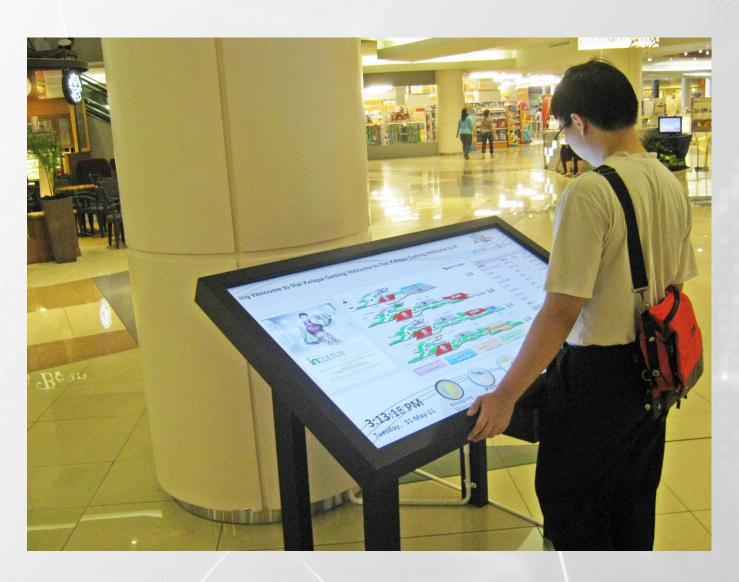

### **DIGISIGN INTERACTIVE DISPLAY TABLE STAND**

A device that combines the functionality of a table or stand with an interactive touchscreen display. These devices are designed to provide users with an engaging and user-friendly interface for accessing information, services, or content.

### **Player Options:**

- Advanced Interactive Control Box : Android 4 GB Memory / 32 GB Storage
- 2. Mini PC: Windows 10 IoT Intel i5 8 GB Memory / 256 GB SSD Storage

### Software:

- DigiSIGN Play software (Cloud-based Subscription CMS) – Android/Windows
- Omnitapps Windows

# **Specifications:**

| Variant    | S Series                 | V Series                 |
|------------|--------------------------|--------------------------|
| Size       | 43, 50, 55 inch          | 32, 43, 49, 55 inch      |
| Brightness | 500 nits                 | 400 nits                 |
| Resolution | 4K UHD                   | Full HD                  |
| Color      | Black/ White             | Black                    |
| Touch Type | 10 points IR Touchscreen | 10 points IR Touchscreen |

### Suitable for:

- Interactive Signage
- Information Kiosks
- Educational Tools
- Menu Kiosks
- Directories or wayfinding information

Lobby, Airport, Station,
 Museum, Retail, Shopping Mall,
 Hotel, Restaurants, Exhibition,
 etc.