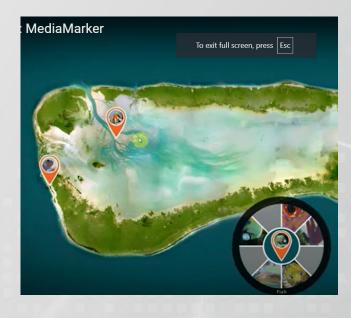

# **References Maps**

Interactively display all references on a map filled with photos, videos and logos of your customers.

# **Interactive Map**

Create an interactive map and give information about the area. Ideal for shopping malls and public areas.