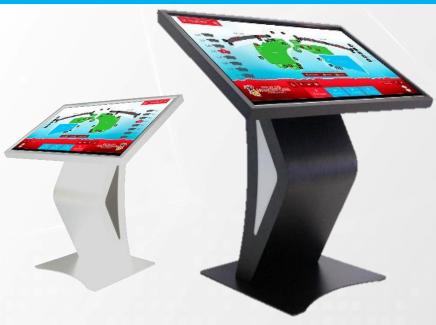

### **DIGISIGN INTERACTIVE DISPLAY TABLE STAND**

A device that combines the functionality of a table or stand with an interactive touchscreen display. These devices are designed to provide users with an engaging and user-friendly interface for accessing information, services, or content.

# **Specifications:**

| Variant    | S Series                 | V Series                 |
|------------|--------------------------|--------------------------|
| Size       | 43, 50, 55 inch          | 32, 43, 49, 55 inch      |
| Brightness | 500 nits                 | 400 nits                 |
| Resolution | 4K UHD                   | Full HD                  |
| Color      | Black/ White             | Black                    |
| Touch Type | 10 points IR Touchscreen | 10 points IR Touchscreen |