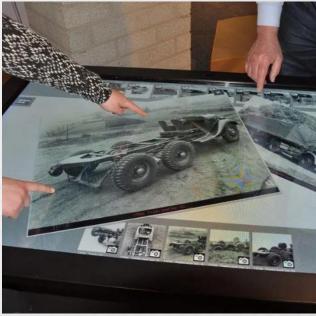

# **INTERACTIVE SOLUTION: OMNITAPPS**

Omnitapps
HULTI-TOUCH APPLICATIONS

Creating Room for Living

Omnitapps Software a multi-touch software to create interactive experiences. Omnitapps4 Games consists of a selection of multi-user multi-touch games. With Omnitapps Player you can run Composer configurations on a screen.

It offers you a unique way to create interactive multi-touch experiences to present your products or services. With this user-friendly software, you don't need any programming skills. Various applications and an extensive range of configurable options allow you to create your own interactive experience with the look and feel your desire. Show your own content such as photos, videos and brochures within a multi-touch environment or put your products in the spotlight through one of the games.