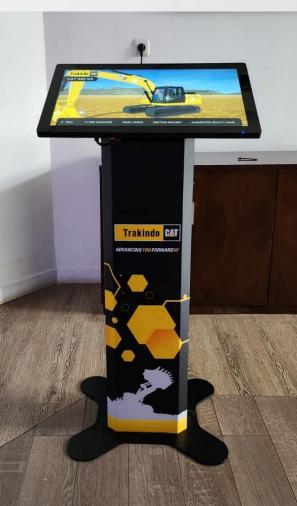

# Trakindo CAT

Android Touchscreen Kiosk 24 Inch, produced in 2024, made from metal with powder coating finish and branding stickers. Features a modern and sturdy design.

Used as virtual showroom for showing products & services provided by Trakindo, especially heavy construction equipment such as excavator, etc. Trakindo use 3<sup>rd</sup> party software vendor to produce the 3D virtual showroom software.