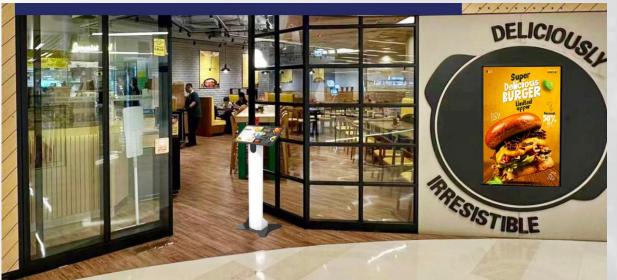

Touchscreen |





### Suitable for:

- Interactive Signage
- Information Kiosks
- Educational Tools
- Menu Kiosks
- Directories or wayfinding information

Lobby, Airport, Station,
 Museum, Retail, Shopping Mall,
 Hotel, Restaurants, Exhibition,
 etc.

### **DIGISIGN DIGITAL MENU BOOK**



**DigiSIGN Digital Menu Book** are designed to help attract customers and make it easier for customers to get information, potentially leading to increased sales.

- 21,5 Inch capacitive touch
- Attractive design & modern
- Easily update your menu in real-time
- Iron frame finished with powder coating

### **Specification:**

- Android 11 RK3568
- 250 Nits Brightness
- Network: Wi-Fi, LAN
- Speaker: 5W\*2

- 10-Point capacitive touch
- Resolution 1920x1080
- Power Consumption 25W
- RAM/Memory : 2/16GB



### Suitable for:

Restaurant, Office Lobby, Bank, Government Office, Supermarket, Retail, Shopping Mall, Hotel, Hospital, Healthcare, School, University.

# **DigiSIGN Kiosk Interactive**





- Available 43 & 55 Inch
- Tempered Glass with 10 Point IR Touch
- Commercial Grade Panel LCD

# Suitable for:

Lobby, Airport, Station, Museum, Retail, Shopping Mall, Hotel, Restaurants, Exhibition, etc.



**Digisign Play CMS Software** are designed for user to enhance interactivity with their audience. It can display combination of photos, videos, website, dataset, running text, widget such as weather, clock, etc. in simultaneous scheduling system.

Both promotion and information message can be scheduled according to customer request. Applications usage:

- Information system or directories in