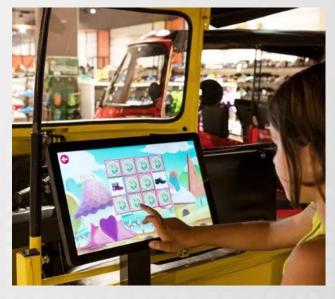

## **Retail Kids Corner**

Personalize your own kids' corner with Omnitapps4 Games. All games are customizable with your own content.