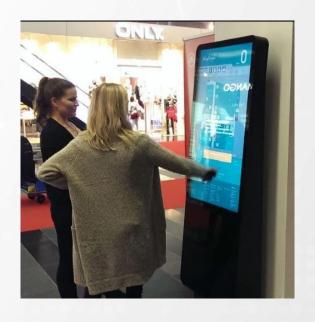

# **Interactive Map**

Create an interactive map and give information about the area. Ideal for shopping malls and public areas.

# INTERACTIVE SOLUTION: EMPORIUM PLUIT MALL