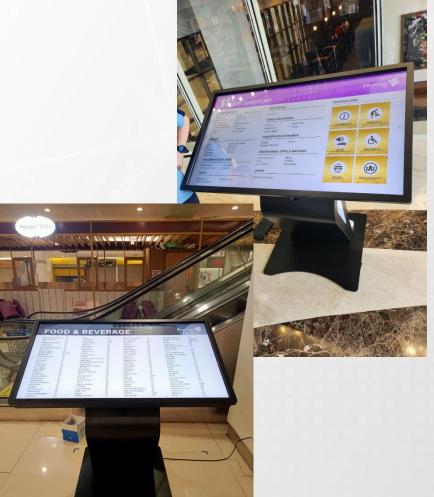

information, potentially leading to increased sales.

- 21,5 Inch capacitive touch
- Attractive design & modern
- Easily update your menu in real-time
- Iron frame finished with powder coating

### **Specification:**

- Android 11 RK3568
- 250 Nits Brightness
- Network: Wi-Fi, LAN
- Speaker: 5W\*2

- 10-Point capacitive touch
- Resolution 1920x1080
- Power Consumption 25W
- RAM/Memory : 2/16GB



### Suitable for:

Restaurant, Office Lobby, Bank, Government Office, Supermarket, Retail, Shopping Mall, Hotel, Hospital, Healthcare, School, University.

# **DigiSIGN Kiosk Interactive**





- Available 43 & 55 Inch
- Tempered Glass with 10 Point IR Touch
- Commercial Grade Panel LCD

# Suitable for:

Lobby, Airport, Station, Museum, Retail, Shopping Mall, Hotel, Restaurants, Exhibition, etc.



**Digisign Play CMS Software** are designed for user to enhance interactivity with their audience. It can display combination of photos, videos, website, dataset, running text, widget such as weather, clock, etc. in simultaneous scheduling system.

Both promotion and information message can be scheduled according to customer request. Applications usage:

- Information system or directories in lobby or wayfinding
- · Food & beverages for menu and promotions
- · Directing to website or official social media
- Collecting user information with membership registration through website

### Suitable for:

- Retail and Shopping Centers
- · Hospitality and Restaurants
- Exhibitions and Trade Shows
- Corporate and Office environments
- Airports
- Train stations
- Libraries
- Museums
- Public space