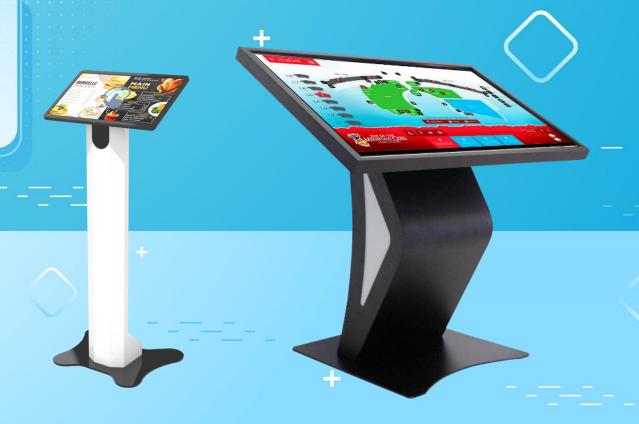

### **DIGISIGN INTERACTIVE DISPLAY TABLE STAND**

A device that combines the functionality of a table or stand with an interactive touchscreen display. These devices are designed to provide users with an engaging and user-friendly interface for accessing information, services, or content.

# **Specifications:**

| Variant    | S Series                 | V Series                 |
|------------|--------------------------|--------------------------|
| Size       | 43, 50, 55 inch          | 32, 43, 49, 55 inch      |
| Brightness | 500 nits                 | 400 nits                 |
| Resolution | 4K UHD                   | Full HD                  |
| Color      | Black/ White             | Black                    |
| Touch Type | 10 points IR Touchscreen | 10 points IR Touchscreen |

### Suitable for:

- Interactive Signage
- Information Kiosks
- Educational Tools
- Menu Kiosks
- Directories or wayfinding information

Lobby, Airport, Station,
 Museum, Retail, Shopping Mall,
 Hotel, Restaurants, Exhibition,
 etc.