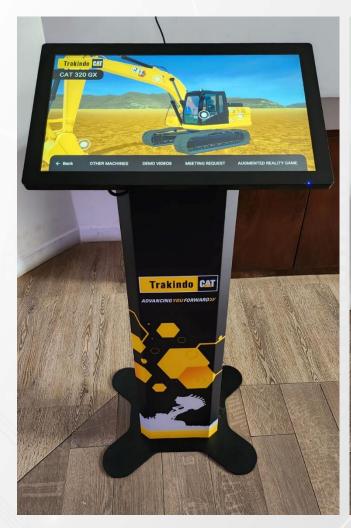

# Trakindo CAT

Android Touchscreen Kiosk 24 Inch, produced in 2024, made from metal with powder coating finish and branding stickers. Features a modern and sturdy design.

Used as virtual showroom for showing products & services provided by Trakindo, especially heavy construction equipment such as excavator, etc. Trakindo use 3<sup>rd</sup> party software vendor to produce the 3D virtual showroom software.