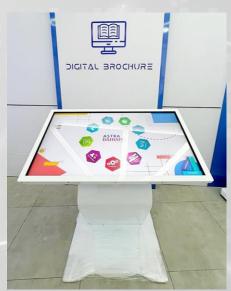

### **DIGISIGN INTERACTIVE DISPLAY TABLE STAND**

A device that combines the functionality of a table or stand with an interactive touchscreen display. These devices are designed to provide users with an engaging and user-friendly interface for accessing information, services, or content.

# **Specifications:**

| Variant    | S Series                 | V Series                 |
|------------|--------------------------|--------------------------|
| Size       | 43, 50, 55 inch          | 32, 43, 49, 55 inch      |
| Brightness | 500 nits                 | 400 nits                 |
| Resolution | 4K UHD                   | Full HD                  |
| Color      | Black/ White             | Black                    |
| Touch Type | 10 points IR Touchscreen | 10 points IR Touchscreen |

### Suitable for:

- Interactive Signage
- Information Kiosks
- Educational Tools
- Menu Kiosks
- Directories or wayfinding information

Lobby, Airport, Station,
 Museum, Retail, Shopping Mall,
 Hotel, Restaurants, Exhibition,
 etc.