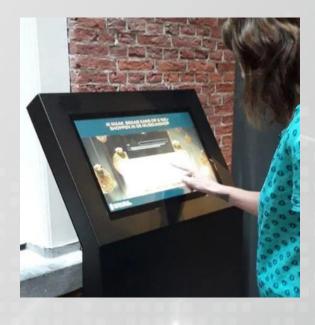

### **Website Link For Interactive Form**

Via an interactive form you can collect data from your customers and visitors.

Click this link to watch Omnitapps Retail Demo: https://www.youtube.com/watch?v=7LMSpHEFPQE