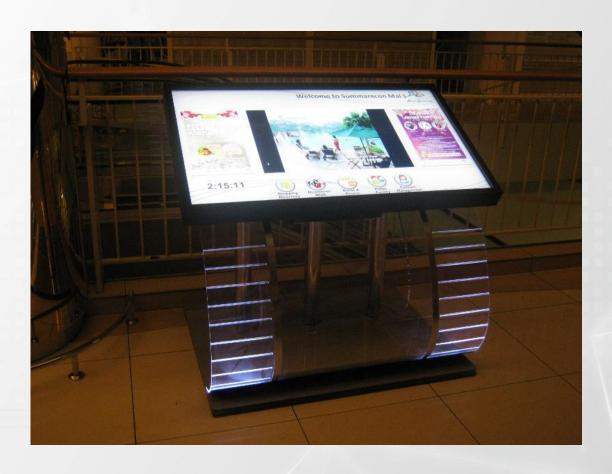

### **DIGISIGN INTERACTIVE DISPLAY TABLE STAND**

A device that combines the functionality of a table or stand with an interactive touchscreen display. These devices are designed to provide users with an engaging and user-friendly interface for accessing information, services, or content.