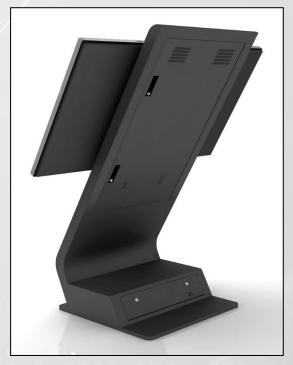

# **DigiSIGN Kiosk Interactive**

- Available 43 & 55 Inch
- Tempered Glass with 10 Point IR Touch
- Commercial Grade Panel LCD

# Suitable for:

Lobby, Airport, Station, Museum, Retail, Shopping Mall, Hotel, Restaurants, Exhibition, etc.

**Digisign Play CMS Software** are designed for user to enhance interactivity with their audience. It can display combination of photos, videos, website, dataset, running text, widget such as weather, clock, etc. in simultaneous scheduling system.