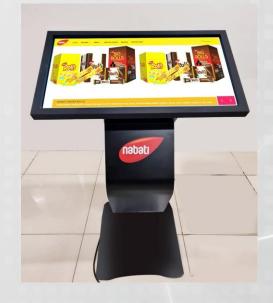

ontent.

### **Player Options:**

- Advanced Interactive Control Box : Android 4 GB Memory / 32 GB Storage
- 2. Mini PC: Windows 10 IoT Intel i5 8 GB Memory / 256 GB SSD Storage

### Software:

- DigiSIGN Play software (Cloud-based Subscription CMS) – Android/Windows
- Omnitapps Windows





# **Specifications:**

| Variant    | S Series                 | V Series                 |
|------------|--------------------------|--------------------------|
| Size       | 43, 50, 55 inch          | 32, 43, 49, 55 inch      |
| Brightness | 500 nits                 | 400 nits                 |
| Resolution | 4K UHD                   | Full HD                  |
| Color      | Black/ White             | Black                    |
| Touch Type | 10 points IR Touchscreen | 10 points IR Touchscreen |





### Suitable for:

- Interactive Signage
- Information Kiosks
- Educational Tools
- Menu Kiosks
- Directories or wayfinding information

Lobby, Airport, Station,
 Museum, Retail, Shopping Mall,
 Hotel, Restaurants, Exhibition,
 etc.

### **DIGISIGN DIGITAL MENU BOOK**



**DigiSIGN Digital Menu Book** are designed to help attract customers and make it easier for customers to get information, potentially leading to increased sales.

- 21,5 Inch capacitive touch
- Attractive design & modern
- Easily update your menu in real-time
- Iron frame finished with powder coating

### **Specification:**

- Android 11 RK3568
- 250 Nits Brightness
- Network: Wi-Fi, LAN
- Speaker: 5W\*2

- 10-Point capacitive touch
- Resolution 1920x1080
- Power Consumption 25W
- RAM/Memory : 2/16GB



### Suitable f