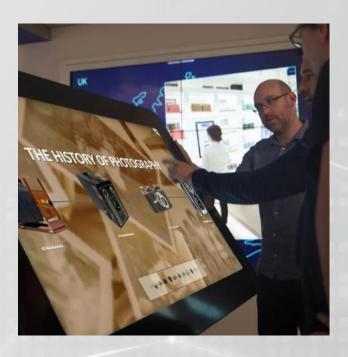

### **Media Collection**

MediaViewer makes it super easy to present your collection with your own content.