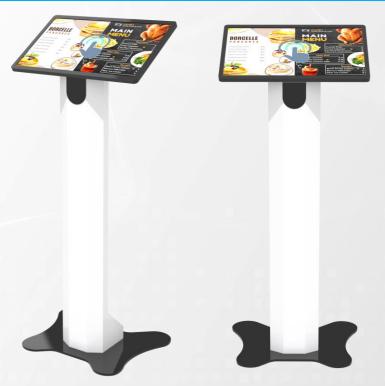

### **DIGISIGN DIGITAL MENU BOOK**

**DigiSIGN Digital Menu Book** are designed to help attract customers and make it easier for customers to get information, potentially leading to increased sales.

- 21,5 Inch capacitive touch
- Attractive design & modern
- Easily update your menu in real-time
- Iron frame finished with powder coating

### **Specification:**

- Android 11 RK3568
- 250 Nits Brightness
- Network: Wi-Fi, LAN
- Speaker: 5W\*2

- 10-Point capacitive touch
- Resolution 1920x1080
- Power Consumption 25W
- RAM/Memory : 2/16GB

### Suitable for:

Restaurant, Office Lobby, Bank, Government Office, Supermarket, Retail, Shopping Mall, Hotel, Hospital, Healthcare, School, University.