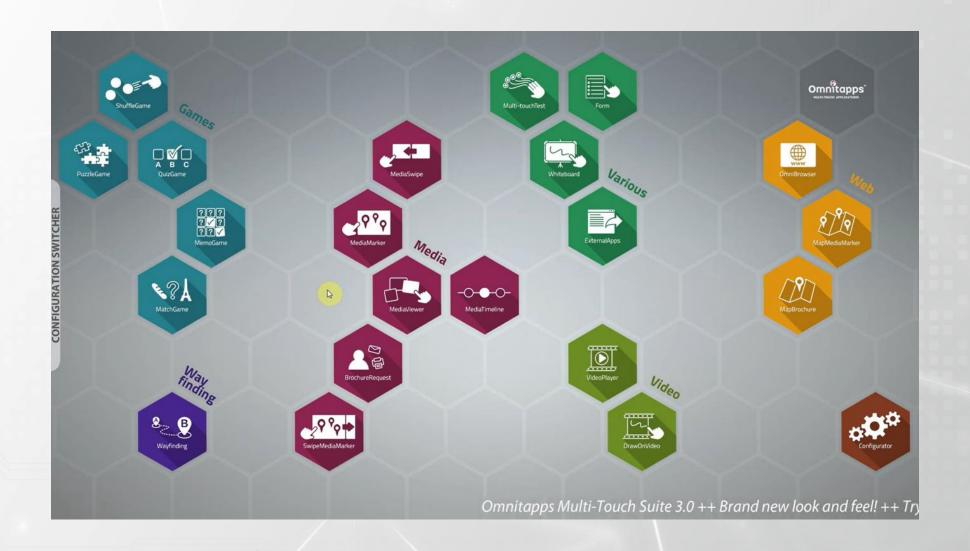

# **INTERACTIVE SOLUTION: OMNITAPPS**

Omnitapps
HULTI-TOUCH APPLICATIONS

Creating Room for Living

Omnitapps Software a multi-touch software to create interactive experiences. Omnitapps4 Games consists of a selection of multi-user multi-touch games. With Omnitapps Player you can run Composer configurations on a screen.

# **INTERACTIVE SOLUTION: OMNITAPPS**

Click this link to see 24 of Omnitapps features: <a href="https://www.omnitapps.com/products/omnitapps4-apps/">https://www.omnitapps.com/products/omnitapps4-apps/</a>