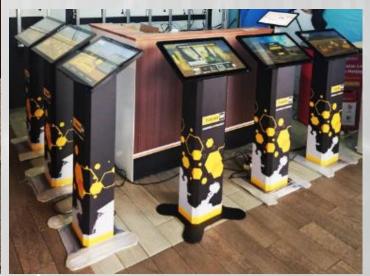

# Trakindo CAT

Android Touchscreen Kiosk 24 Inch, produced in 2024, made from metal with powder coating finish and branding stickers. Features a modern and sturdy design.

Used as virtual showroom for showing products & services provided by Trakindo, especially heavy construction equipment such as excavator, etc. Trakindo use 3<sup>rd</sup> party software vendor to produce the 3D virtual showroom software.