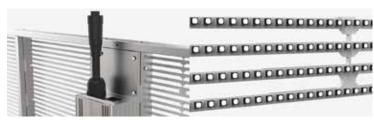

Model

Model

Size

Size

P6 / P7.8 / P15.6

100 x 25 cm

P10 & P20

96 x 24 cm

High brightness High Refresh rate Brightness up to 4500cd/m2, refresh rate up to 3840 Hz

Model P2.6 / P2.6-6.9 P3-3 / P3.91

Size 100 x 50 cm

Model P3.91 100 x 100 cm Size