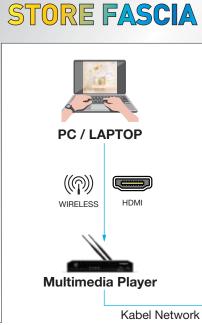

| P6            | P10         |
|-------------------|---------------|---------------|---------------|-------------|
| Pixel Pitch       | P2.5/P2.5     | P3.91/P3.91   | P6.25/P6.25   | P10/P10     |
| Transparancy Rate | 70%           | 80%           | 90%           | 85%         |
| Display dimension | 125x1000/1175 | 250x1000/1171 | 250x1175/1475 | 250x1000    |
| Max Power         | 800w          | 800w          | 800w          | 800w        |
| Avg Power         | 240w          | 240w          | 240w          | 240w        |
| Brightness        | ≥ 4000cd/m2   | ≥ 4000cd/m2   | ≥ 4000cd/m2   | ≥ 4000cd/m2 |
| Refresh Rate      | 1920/3840     | 1920/3840     | 1920/3840     | 1920/3840   |





Model

Model

Size

Size

P6 / P7.8 / P15.6

100 x 25 cm

P10 & P20

96 x 24 cm





# CRYSTAL FILM SCREEN

## Lightweight

Thickness 1,5mm Display Panel weight 1,5kg/m2

## **Technology**

Positive luminescence transparancy ≥85

# **Arbitrary Cutting**

Screen Size can be freely changed

# Soft and flexible

Curvature 1100R

# **CURTAIN LED DISPLAY**



High definition and transparency The 1080p High Definition and small intervals transmittance 75%

**Energy Saving & heat dissipation** Free of air conditioning and more

environmentally friendly

High brightness High Refresh rate Brightness up to 4500cd/m2, refresh rate up to 3840 Hz

Model P2.6 / P2.6-6.9 P3-3 / P3.91

Size 100 x 50 cm

Model P3.91 100 x 100 cm Size