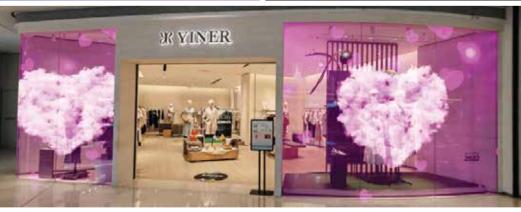

# TRANSPARANT LED VIDEOTRONS

LED Transparant is a product that is stunning and has a tremendous influence on product information and promotions with extraordinary display effects. Flexible, Easy installation, no need steel structure. Ultra thin design Arbitrary folding and banding Seamless splicing

Suitable for: Public area, Station, Terminal, Shopping Mall, Hotel, Restaurant, Office Lobby, Government Office, Bank, Supermarket, Retail, Hospital, Healthcare, School, University, etc.