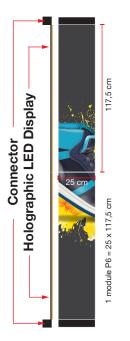

# HOLOGRAPHIC LED DISPLAY

Model

Model

Size

Size

P6 / P7.8 / P15.6

100 x 25 cm

P10 & P20

96 x 24 cm