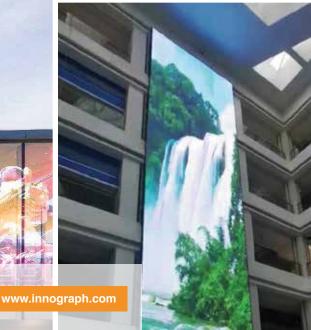

# TRANSPARANT LED VIDEOTRONS

LED Transparant is a product that is stunning and has a tremendous influence on product information and promotions with extraordinary display effects. Flexible, Easy installation, no need steel structure. Ultra thin design Arbitrary folding and banding Seamless splicing

Suitable for: Public area, Station, Terminal, Shopping Mall, Hotel, Restaurant, Office Lobby, Government Office, Bank, Supermarket, Retail, Hospital, Healthcare, School, University, etc.